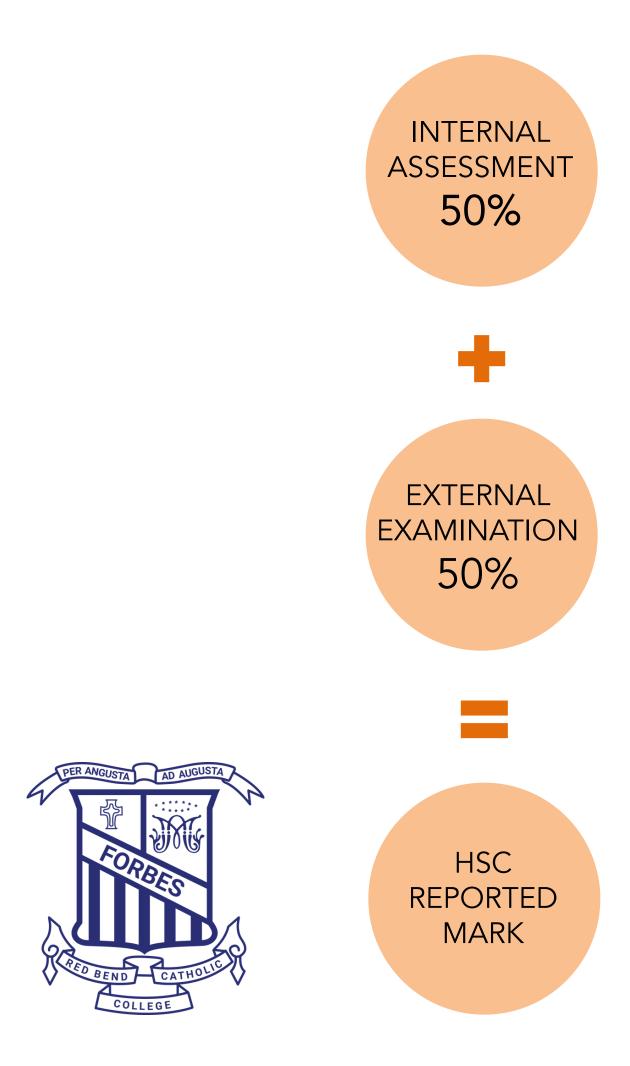

## ASSESSMENT MARK

Students are required to complete a number of assessment tasks for most courses, which may include tests, written or oral assignments, practical activities, fieldwork and projects.

Schools submit an HSC assessment mark based on performance in these tasks for every student who completed an HSC course that has a compulsory external examination.

NESA puts these assessment marks through a process of moderation to allow a fair comparison of marks in each course across different schools.

## EXAMINATION MARK

The examination mark for each course shows the student's performance in NESA's HSC examination for that course.

The examination in most courses consists of a written paper and, for some courses, may include speaking and listening examinations, practical examinations, or major works that are submitted for external marking.

Each student's achievement is assessed and reported against set standards of performance.