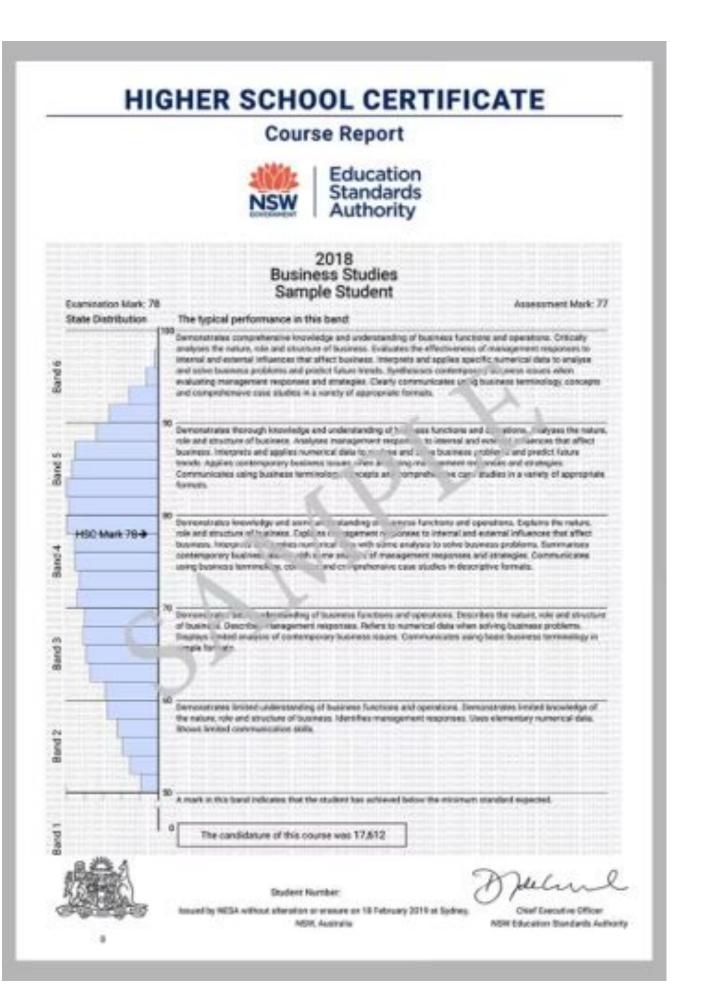

## COURSE REPORT FOR EACH SUBJECT

Performance band: A student's HSC mark is reported against standards described in the performance bands.

For each 2-unit course there are six performance bands, where the highest achievement is Band 6 (90–100 marks) and where the minimum standard expected is Band 2 (50–60 marks).

For 1-unit extension courses, four performance bands, E1–E4 are used to report student achievement.

Each performance band describes what a student working at that level typically knows, understands and can do.

## ASSESSMENT MARK

Students are required to complete a number of assessment tasks for most courses, which may include tests, written or oral assignments, practical activities, fieldwork and projects.

Schools submit an HSC assessment mark based on performance in these tasks for every student who completed an HSC course that has a compulsory external examination.

NESA puts these assessment marks through a process of moderation to allow a fair comparison of marks in each course across different schools.

## EXAMINATION MARK

The examination mark for each course shows the student's performance in NESA's HSC examination for that course.

The examination in most courses consists of a written paper and, for some courses, may include speaking and listening examinations, practical examinations, or major works that are submitted for external marking.

Each student's achievement is assessed and reported against set standards of performance.