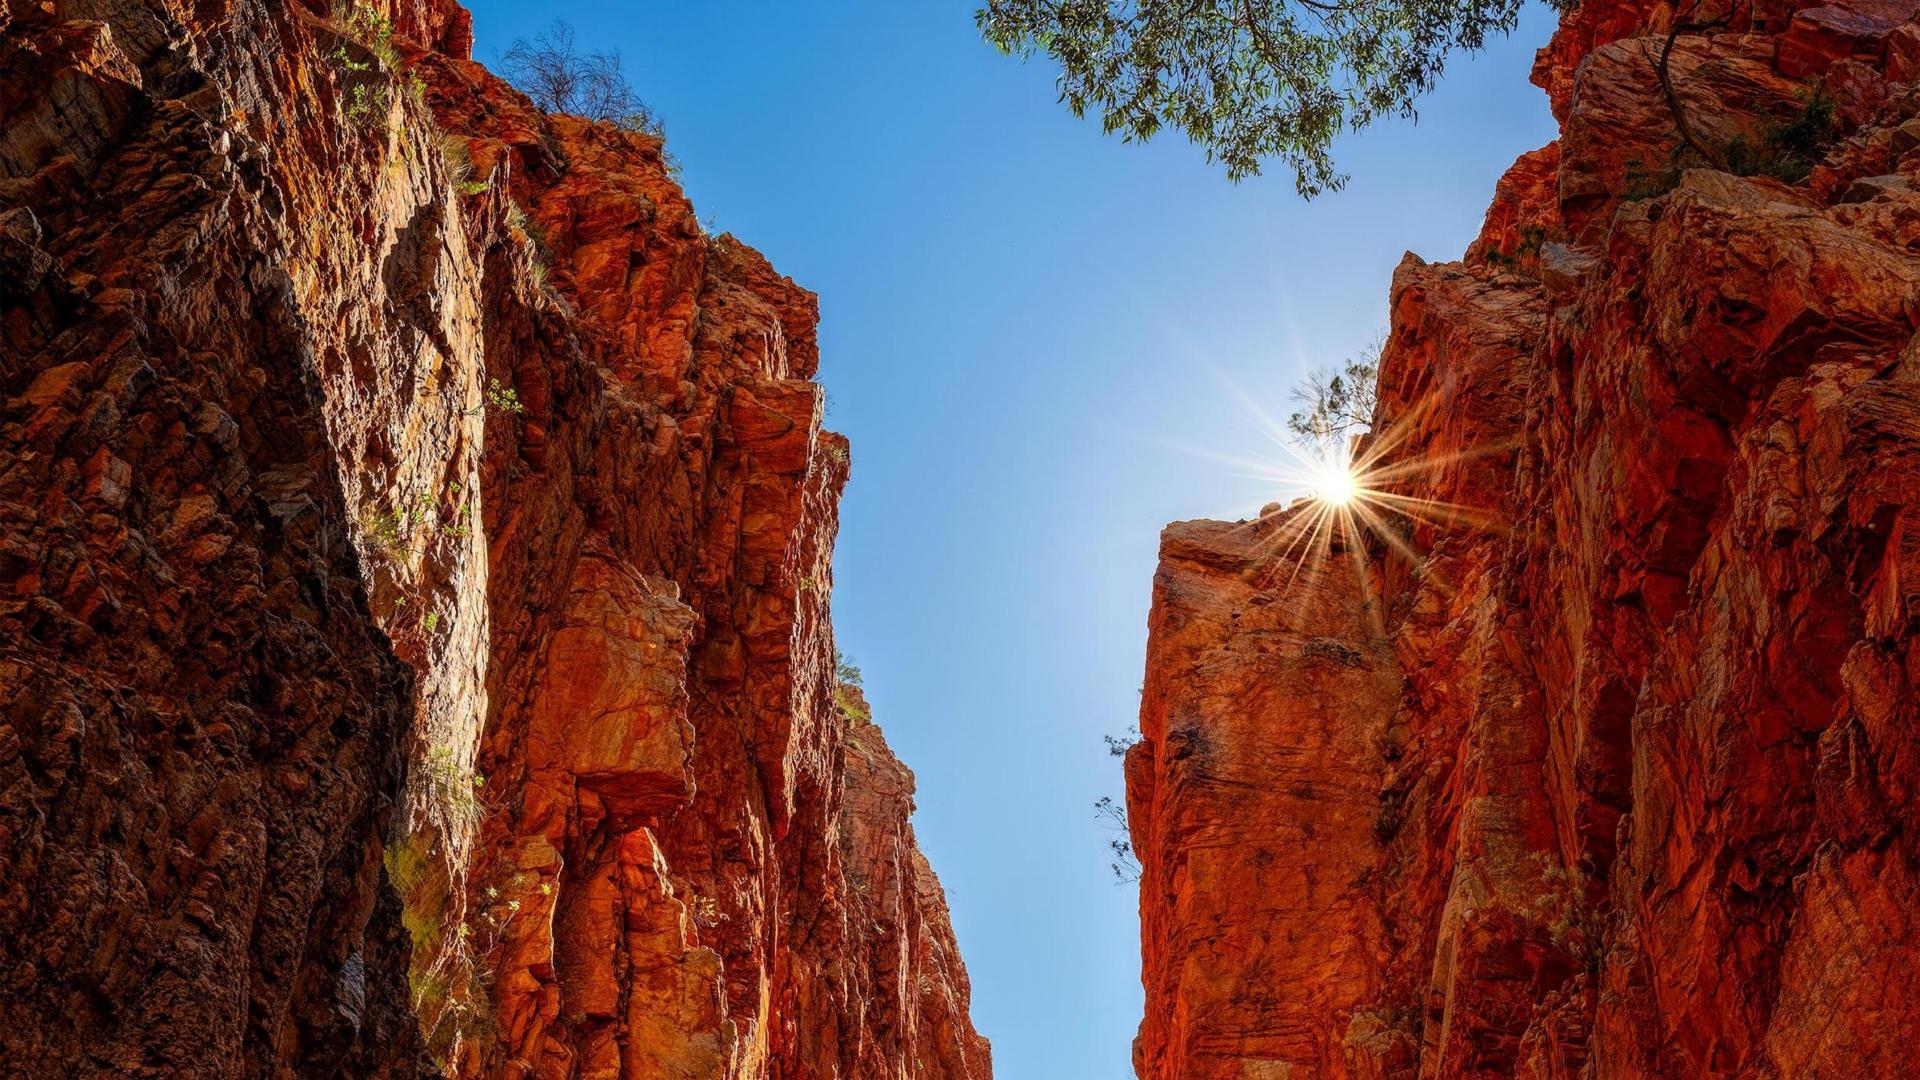

Everything reveals the presence of God. (1 Cor 10:26)

At Standley Chasm, the full-strength of the sun is only revealed visibly at a particular time of the day.

'Gap of Water'.

dreaming and birthing.

# The name Standley Chasm means

# It is a sacred site of women's