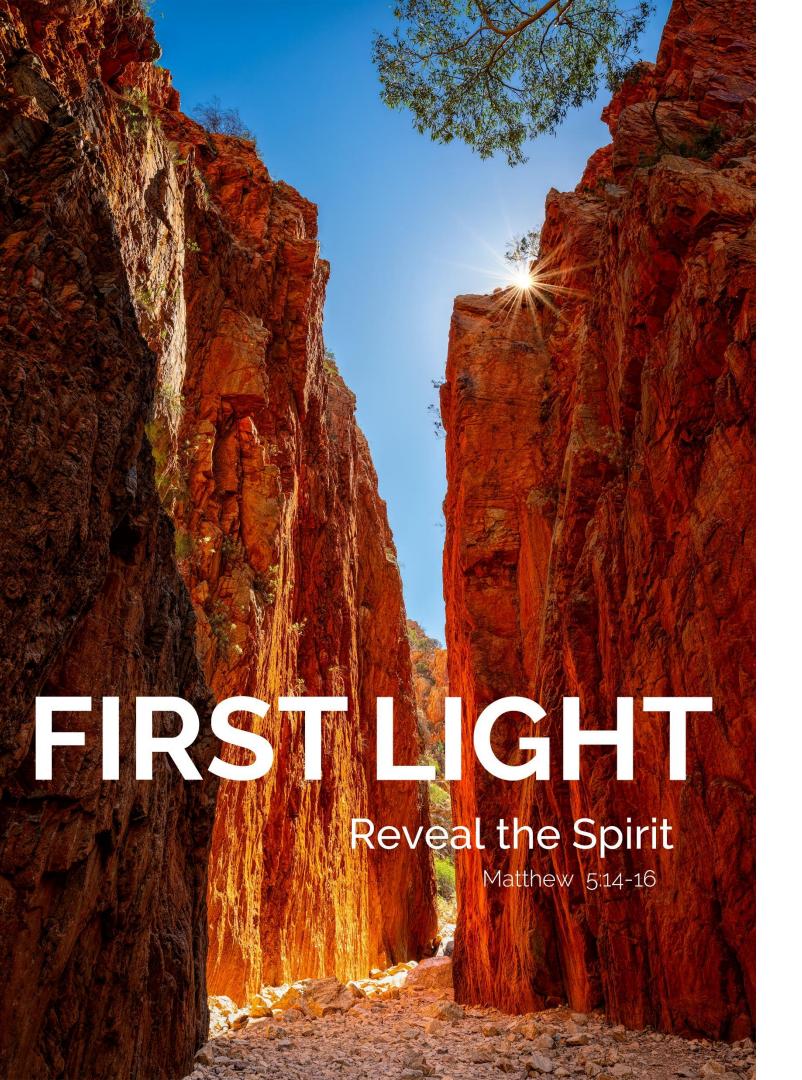

Everything reveals the presence of God. (1 Cor 10:26)

At Standley Chasm, the full-strength of the sun is only revealed visibly at a particular time of the day.

'Gap of Water'.

dreaming and birthing.

# The name Standley Chasm means

# It is a sacred site of women's

# HOW IS GOD'S SPIRIT BEING REVEALED TO YOU?