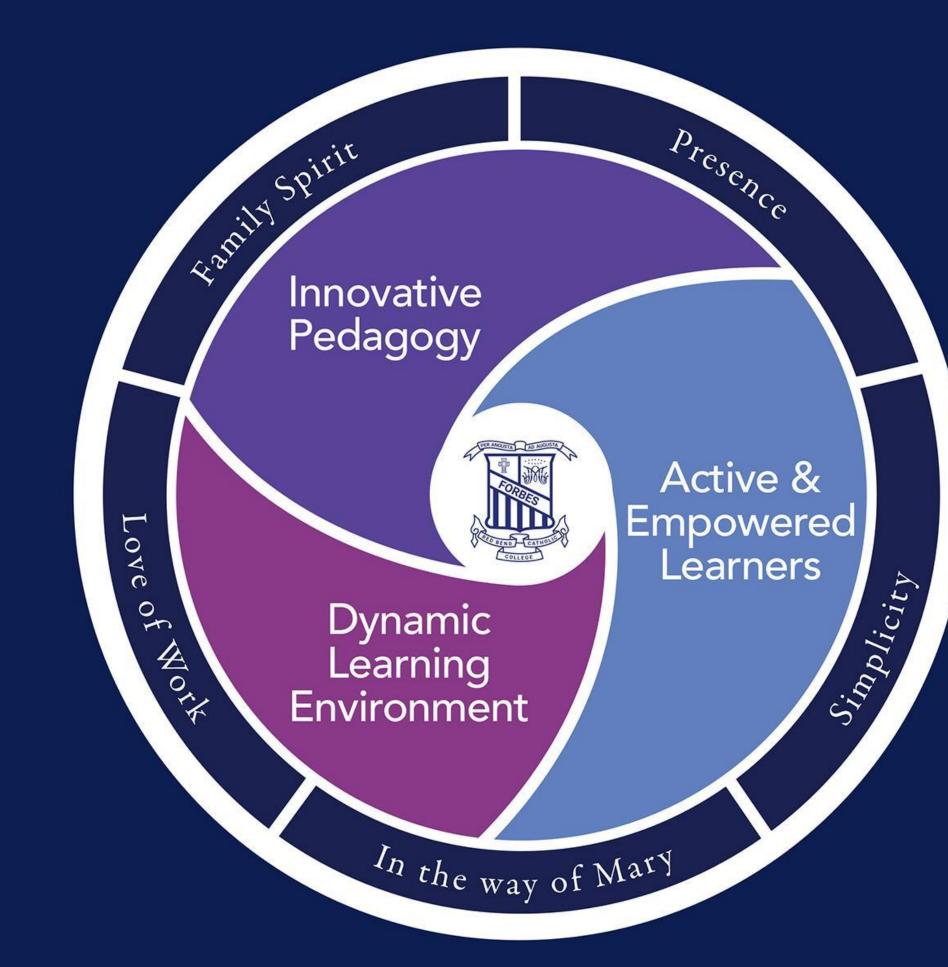

esent and
- emerging and ask for their guidance as we work
- towards improving outcomes for their descendants

We also acknowledge any First Nation people





"Let there be light." (Gen 1:3)

Everything reveals the presence of God. (1 Cor 10:26)





At Standley Chasm, the full-strength of the sun is only revealed visibly at a particular time of the day.





'Gap of Water'.

dreaming and birthing.

# The name Standley Chasm means

# It is a sacred site of women's



# HOW IS GOD'S SPIRIT BEING REVEALED TO YOU?



## PRAYER



Mary our Good Mother Pray for Us Saint Marcellin Champagnat Pray for Us Ven. Catherine McAuley Pray for Us

And let us always remember To pray for one another (pause)

In the name of the Father, the Son, and the Holy Spirit. Amen.





# PRINCIPAL | MR DWYER











# DIRECTOR OF CURRICULUM TRISH MARTIN





# HSC CREDENTIALS





## HIGHER SCHOOL CERTIFICATE

This is to certify that

Sample Student

who attended

Sample High School

has met the requirements for the award of a Higher School Certificate



66729

and number 37/214742

Chair Estaciation Officer Network Sciences Action

The Higher School Conflicate is an insulfied by 483A and is recognized as a Serier Secondary Conflicate of Islandson adhies the Australian Scali Fications: Insurement. Insult by 462A adhiest elevation or ensure on 10h September 2023 of Spilling, 42H, Australia The HSC testamur shows that a student is eligible for the Higher School Certificate.

It includes the student's name, school and date of the award.

HSC Results are released Wednesday 18 December, 2024.



|